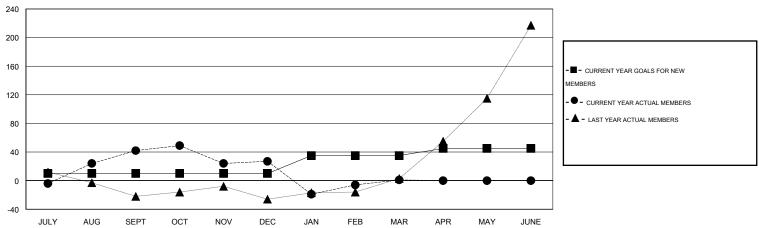

# LOCATION CALIFORNIA

 $\mathsf{GMT}\;\mathsf{CA}\;1$ 

|                         |                  | Clubs            |                  |                  | Members                  |                    |                                     |                    |                  |
|-------------------------|------------------|------------------|------------------|------------------|--------------------------|--------------------|-------------------------------------|--------------------|------------------|
|                         | RESUI            | TS FOR 2014-2015 |                  |                  | RESULTS FOR 2014-2015    |                    |                                     |                    |                  |
| QUARTER                 | NEW CLUB<br>GOAL | NEW CLUBS        | DROPPED<br>CLUBS | NET<br>GAIN/LOSS | QUARTER                  | NEW MEMBER<br>GOAL | CHARTER AND<br>NEW MEMBERS<br>ADDED | DROPPED<br>MEMBERS | NET<br>GAIN/LOSS |
| JULY/AUG/SEPT           | 0                | 0                | 0                | 0                | JULY/AUG/SEPT            | 10                 | 85                                  | 43                 | 42               |
| OCT/NOV/DEC JAN/FEB/MAR | 0<br>1           | 0                | 0                | 0<br>0           | OCT/NOV/DEC  JAN/FEB/MAR | 0<br>25            | 44<br>43                            | 59<br>69           | -15<br>-26       |
| APR/MAY/JUNE            | 1                | 0                | 0                | 0                | APR/MAY/JUNE             | 10                 | 0                                   | 0                  | 0                |

#### GOALS AND ACTUAL MEMBERS CUMULATIVE

| DROPPED CLUBS: 0  DROPPED MEMBERS |        | 34 CLUBS OF 53 ADDED 1 OR MORE NEW MEMBERS | GENDER DISTRIBU<br>MALE<br>FEMALE | TION<br>992 (66.67%)<br>496 (33.33%) |     |
|-----------------------------------|--------|--------------------------------------------|-----------------------------------|--------------------------------------|-----|
| DECEASED CLUB CANCELLED           | 6<br>0 | CLICK HERE FOR HEALTH ASSESSMENT DATA      | FAMILY UNIT MEMBERS               |                                      | 126 |
| OTHER                             | 165    |                                            | HEAD OF HOUSEHOLD                 |                                      | 60  |
| TOTAL                             | 171    |                                            | NON-HEAD OF HOUSEHOLI             | 66                                   |     |