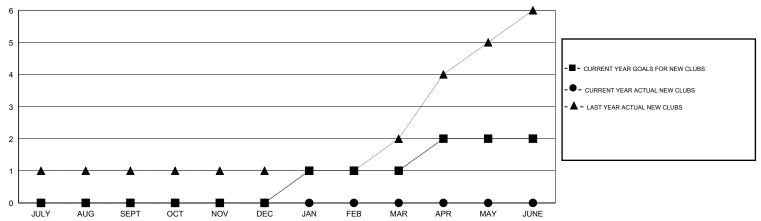

# LOCATION CALIFORNIA

 $\mathsf{GMT}\;\mathsf{CA}\;1$ 

|                         |                  | Clubs            |                  |                  | Members                  |                    |                                     |                    |                  |
|-------------------------|------------------|------------------|------------------|------------------|--------------------------|--------------------|-------------------------------------|--------------------|------------------|
|                         | RESUI            | TS FOR 2014-2015 |                  |                  | RESULTS FOR 2014-2015    |                    |                                     |                    |                  |
| QUARTER                 | NEW CLUB<br>GOAL | NEW CLUBS        | DROPPED<br>CLUBS | NET<br>GAIN/LOSS | QUARTER                  | NEW MEMBER<br>GOAL | CHARTER AND<br>NEW MEMBERS<br>ADDED | DROPPED<br>MEMBERS | NET<br>GAIN/LOSS |
| JULY/AUG/SEPT           | 0                | 0                | 0                | 0                | JULY/AUG/SEPT            | 10                 | 85                                  | 43                 | 42               |
| OCT/NOV/DEC JAN/FEB/MAR | 0<br>1           | 0                | 0                | 0<br>0           | OCT/NOV/DEC  JAN/FEB/MAR | 0<br>25            | 44<br>43                            | 59<br>69           | -15<br>-26       |
| APR/MAY/JUNE            | 1                | 0                | 0                | 0                | APR/MAY/JUNE             | 10                 | 0                                   | 0                  | 0                |

#### GOALS AND ACTUAL NEW CLUBS CUMULATIVE